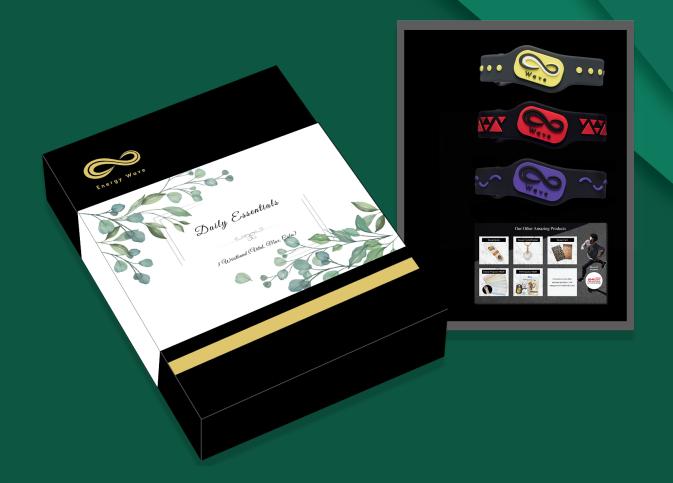

## **ENERGY WAVE** DAILY ESSENTIAL BOX

Amazing Products You Can Find In The Daily Essential Box! 3 Wristbands (Calm, Max, Vital)

8 Types of Energy Frequency Shield: 2 Pet Frequency Shields (Vital) 19 Wristbands 2 Pet Frequency Shields (Cleanse) (5 Calm, 5 Max, 9 Vital) - 42 Active - 42 Mass