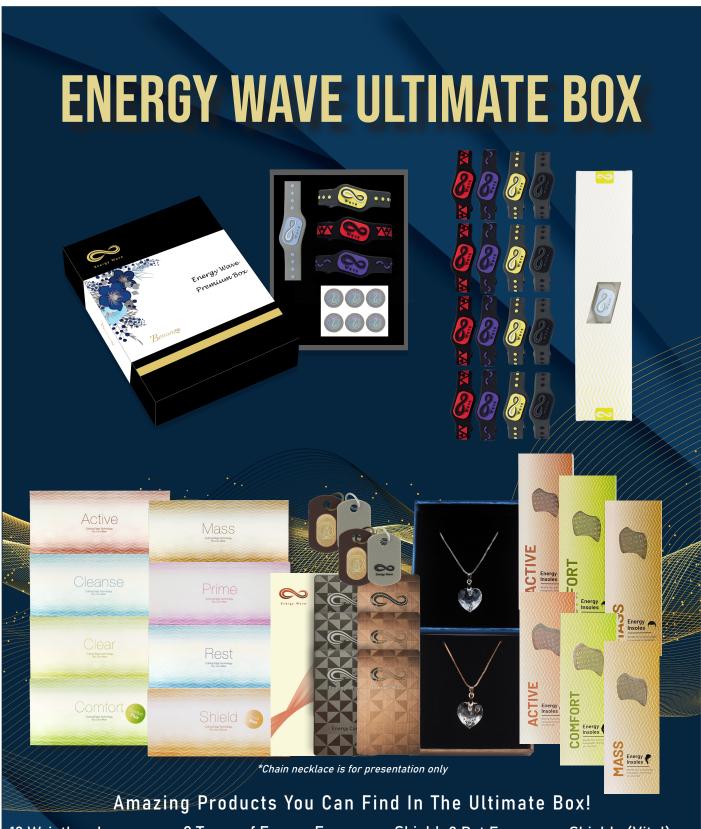

bile devices



Stay protected against electromagnetic radiation

### **Product Information:**

Size: 20 x 20mm





The most advanced Energy Card in the market that utilizes the latest in scalar quantum technology to positively influence your overall health and well-being

Energy Card is a combination of 3 formulas: Vital, EMF Shield and Prime.

Receive the benefits of 3 formulae in just this single product.



Energy card can structure and balance your drinking water and food on a quantum level. Simply pass the Energy Card over your food and beverages. You will notice that your food and drinks have been energized, and their taste profile improved.







## **ENERGY WAVE** DAILY ESSENTIAL BOX



Amazing Products You Can Find In The Daily Essential Box! 3 Wristbands (Calm, Max, Vital)





8 Types of Energy Frequency Shield: 2 Pet Frequency Shields (Vital) 19 Wristbands 2 Pet Frequency Shields (Cleanse) (5 Calm, 5 Max, 9 Vital) - 42 Active - 42 Mass

(3 Silver, 3 Bronze)

2 Ankle Bands (Blue) - 42 Cleanse - 42 Prime 2 Pendants (Silver, Champagne)

6 Energy Cards - 42 Clear - 42 Rest 6 Insoles (3 Male, 3 Female)

- 42 Comfort Plus - 18 EMF Shield (Active, Comfort, Mass)

### **Information Booklet about** Our Holographic **Energy Frequency** Shield



### **Data Discs**

- 1. Peel and stick on clean, dry skin. The discs will not adhere to
- 2. Be well hydrated. We recommend drinking 1 liter of water for every 25kg of body weight.
- 3. Discs can be worn until the adhesive wears off.
- Combine with different Energy Wave discs for a customized effect.
   Can be worn by both adu