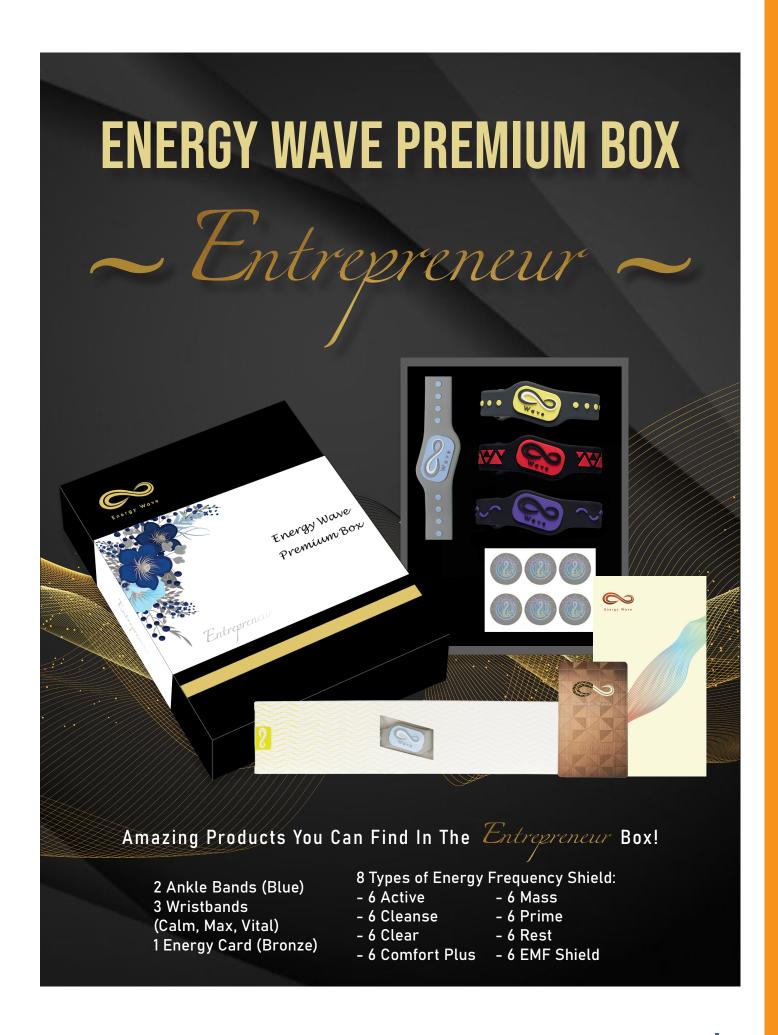

| Energy Frequency Shields                                                                                                                                    | 22 |
|-------------------------------------------------------------------------------------------------------------------------------------------------------------|----|
| Active                                                                                                                                                      | 77 |
| Cleanse                                                                                                                                                     |    |
| Clear                                                                                                                                                       |    |
| Comfort Plus                                                                                                                                                |    |
| Mass                                                                                                                                                        |    |
| Prime                                                                                                                                                       |    |
| Rest                                                                                                                                                        |    |
| EMF Shield                                                                                                                                                  |    |
|                                                                                                                                                             |    |
| Energy Cards                                                                                                                                                | 32 |
|                                                                                                                                                             |    |
| Energy Card - Bronze                                                                                                                                        |    |
| Energy Card - Bronze Energy Card - Silver                                                                                                                   |    |
| Energy Card - Silver                                                                                                                                        |    |
|                                                                                                                                                             | 34 |
| Energy Card - Silver                                                                                                                                        | 34 |
| Energy Card - Silver  Energy Wave Premium Boxes                                                                                                             | 34 |
| Energy Card - Silver  Energy Wave Premium Boxes  Energy Premium Box - Bonanza                                                                               | 34 |
| Energy Wave Premium Boxes  Energy Premium Box - Bonanza Energy Premium Box - Entrepreneur                                                                   | 34 |
| Energy Wave Premium Boxes  Energy Premium Box - Bonanza  Energy Premium Box - Entrepreneur  Energy Premium Box - Executive                                  | 34 |
| Energy Wave Premium Boxes  Energy Premium Box - Bonanza  Energy Premium Box - Entrepreneur  Energy Premium Box - Executive  Energy Wave Daily Essential Box | 34 |