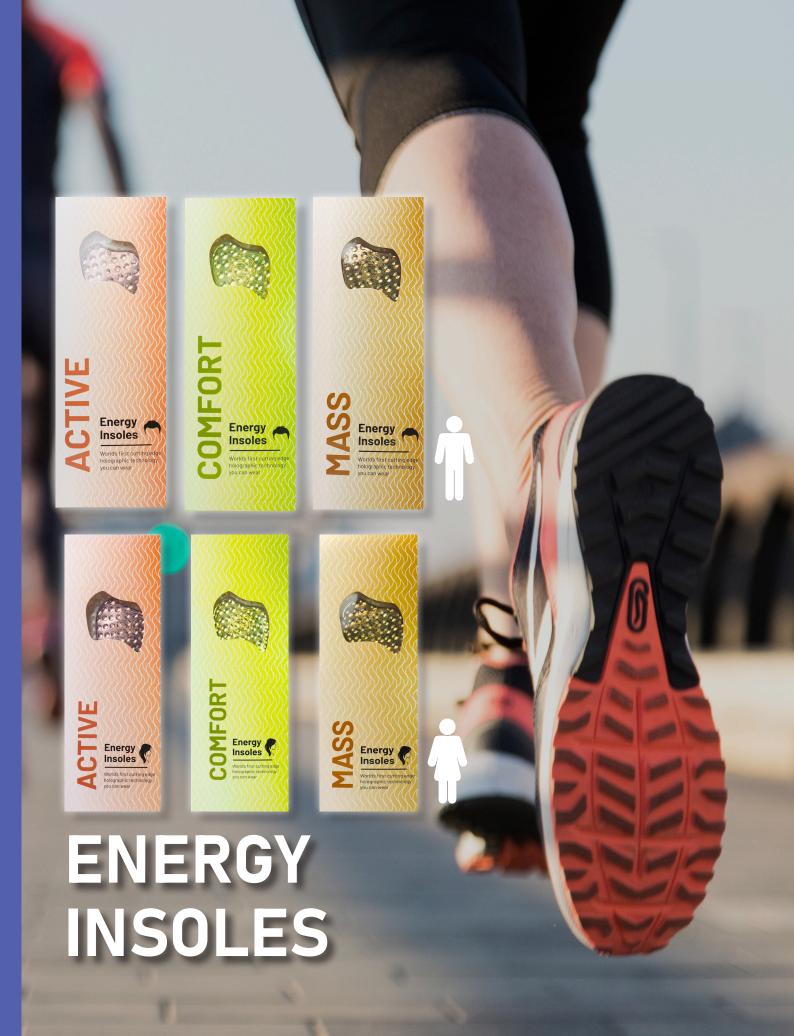

Designed for everyday man, woman and child looking to increase their stamina and activity levels.

### **FEMALE**

- 9.5cm x 27cm x 1.5cm
- Supports shoe/feet sizes from EU (Women) Size 36 to Size 40

### MALE

- 10.5cm x 30cm x 1.5cm
- Supports shoe/feet sizes from EU (Men) Size 41 to Size 45

100% Natural

Drugs

Chemicals

Needles

**Overall Stamina** 

Increase **Energy Levels** 