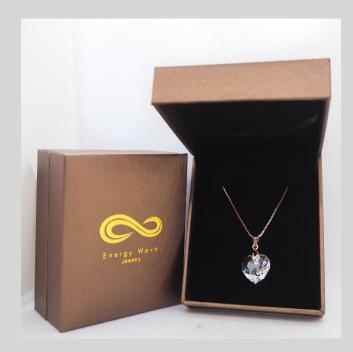

### Champagne

### **Product Dimensions:**

Swarovski Pendant Diameter: 1.5cm x 1.5cm