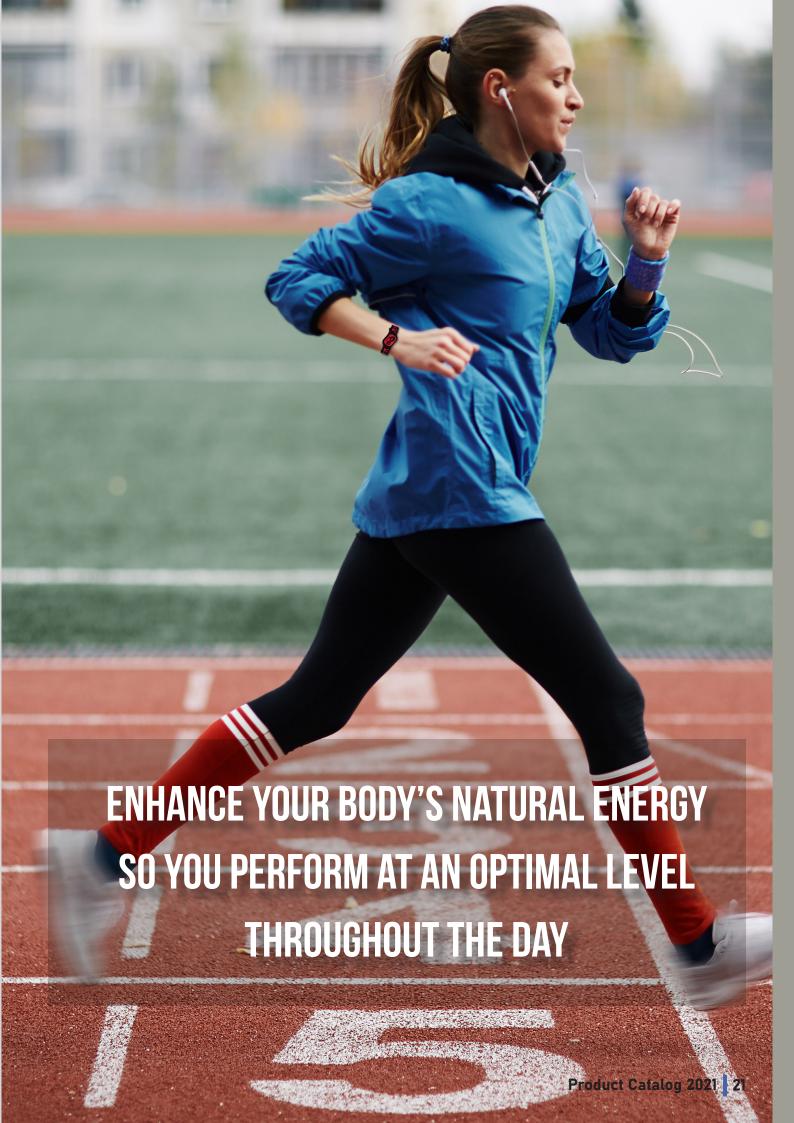

Designed for everyday man, woman and child looking to increase their stamina and activity levels.

### STAY ENERGIZED 24/7 WITH VITAL

Vital band increases strength, energy and vitality. It helps to improve stamina and endurance as well as promotes peak performance

Available for Ankle