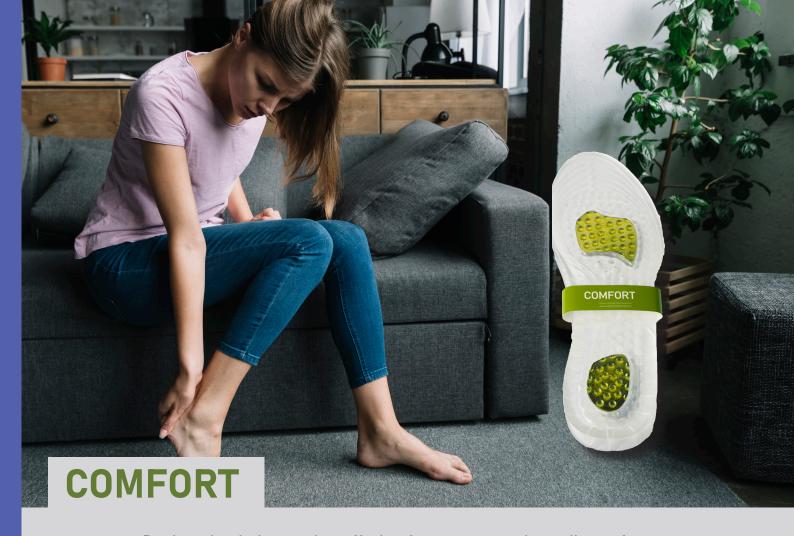

Cut to fit size

Designed to help people suffering from severe pain or discomfort, without relying on any painkillers or creams.

### **PRODUCT DIMENSIONS:**

### **FEMALE**

- 9.5cm x 27cm x 1.5cm
- Supports shoe/feet sizes from EU (Women) Size 36 to Size 40

### **MALE**

- 10.5cm x 30cm x 1.5cm
- Supports shoe/feet sizes from EU (Men) Size 41 to Size 45

100% Natural

**Drugs** 

**Chemicals** 

Needles

Reduce Inflammation

Assist in **Pain Management** 