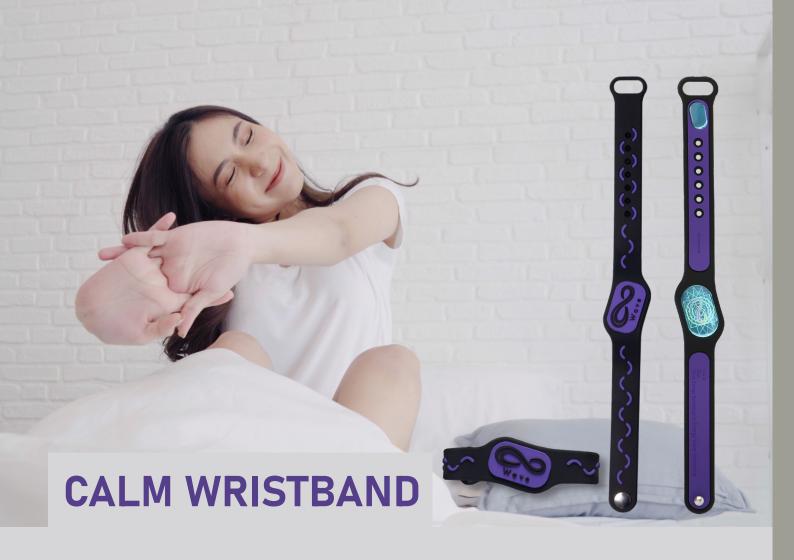

# HOLOGRAPHIC TECHNOLOGY WRISTBANDS

### **KEEP CALM AND SLEEP WELL TONIGHT**

Calm wristbands are packed with signals from all-natural substances such as melatonin, kava, and chamomile that encourage the body to calm down, destress and rest better.

Designed for people who experiencing insomnia

Improve sleep quality

Wake up refreshed

### **Product Information:**

- Small Medium: 238 x 15mm / Medium Large: 255 x 25mm
- Material: Dual-Color, Silicon Band, Chemical Free
- Color: Black Purple