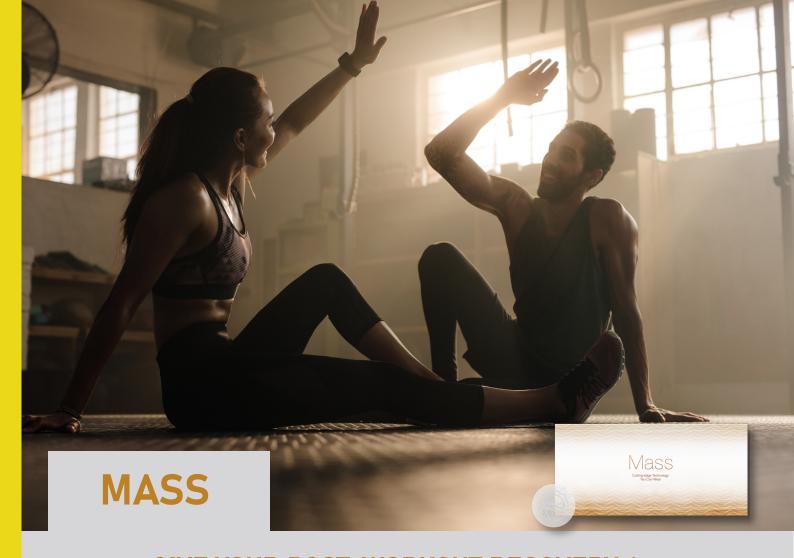

Cut to fit size

Designed for the sportsman, gym-goer, or simply anyone who engages in strenuous activities.

### MALE

- 10.5cm x 30cm x 1.5cm
- Supports shoe/feet sizes from EU (Men) Size 41 to Size 45

100% Natural

Drugs

Chemicals

Needles

**Designed for** Sportsman & Gym-goers

Recover & Develop Cut to fit size **Sore Muscles** 