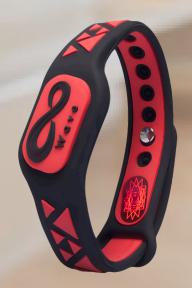

### **MAXIMIZE YOUR WORKOUT EFFORTS**

Max frequency shields are packed with signals from all-natural ingredients that help the body perform and recover from vigorous physical activities.

Designed for Sportsman & Gym-goers

Helps boost muscle growth and repair

### **Product Information:**

- Small Medium: 238 x 15mm / Medium Large: 255 x 25mm
- Material: Dual-Color, Silicon Band, Chemical Free
- Color: Black Red

Vital bands are packed with signals from all-natural ingredients, such as vitamin B and ginseng that encourage the body to provide a sustained energy increase.