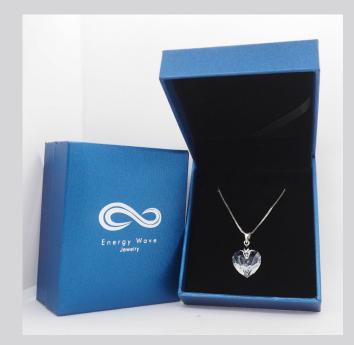

### Silver

Help balance your hormones, resulting in healthier hair, brighter skin and stronger nails. It also helps strengthen your body against EMF radiation, from all the various devices surrounding you.

### **Product Dimensions:**

Swarovski Pendant Diameter: 1.5cm x 1.5cm