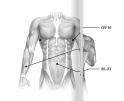

### FREQUENCY SHIELD

Our frequency shields are charged with data formulated by Energy Wave biosignal physicians via scalar waves to be placed on specific meridian points of the body. When a frequency shield is placed on a certain acupoint, unique electric field signatures that are embedded in the data disc are transmitted through scalar waves to help regulate the body's energy flow. When our body's energy flow is restored, the body naturally realigns itself to improve health and well-being.

### A SAFE WAY TO CLEAR NASAL CONGESTION

Packed with signals from all-natural substances, such as turmeric and other anti-inflammatory substances that encourage the body to reduce inflammation around the sinus passage ways, and drains out the fluids causing pain and discomfort.

Designed for people who suffer from sinusitis

Helps reduce sinus congestion

Decrease allergen sensitivity

**Product Information:** 

Size: 20 x 20mm