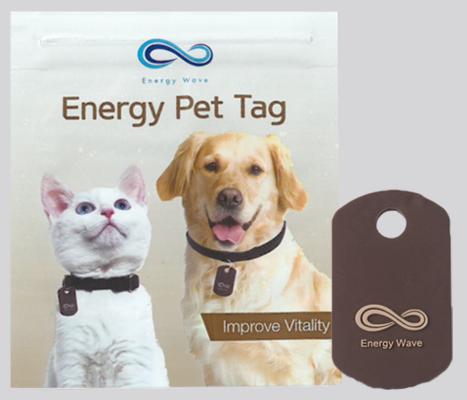

## What are Pet Frequency Shields?

Pet Frequency Shields are collar tags designed to help your pet stay in optimal health.

Pet Frequency Shields are specially designed to help our pets achieve their optimal health in a fuss free manner. Using the latest longitudinal scalar wave technology, Pet Frequency Shields are packed with signals from all-natural substances that encourage the body to adjust and optimize itself in a natural way.

Pet Frequency Shield Size: 3.5cm x 5cm x 1cm

Made to improve the overall health and vitality of your pet.

Packed with signals from all-natural substances, such as vitamin B and ginseng

Achieve Optimal Health

Improve illness Recovery