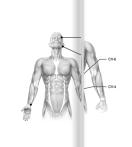

### You can enjoy the results in 6 simple steps!

- 1. Peel and stick on DRY skin
- 2. Energy Frequency Shield can be worn as a wrist or ankle band
- 3. Shields can be worn until adhesive wears off
- 4. Combine with various Energy Frequency Shield for customized effect
- 5. Can be worn by people of all ages
- 6. Stay adequately hydrated throughout the day