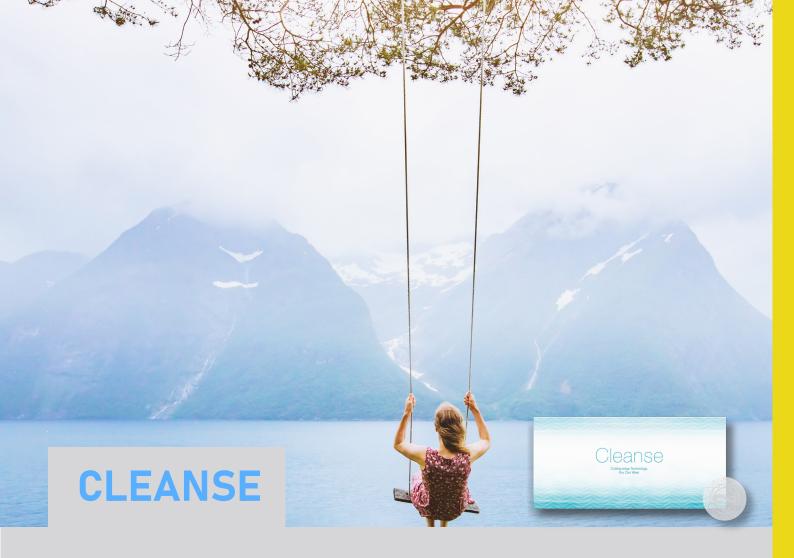

### **CLEANSE & DETOX THE NATURAL WAY**

Packed with signals from all-natural substances, such as turmeric, that encourage the body purge unwanted substances.

Detox and improve their overall wellness

**Product Information:** 

Size: 20 x 20mm