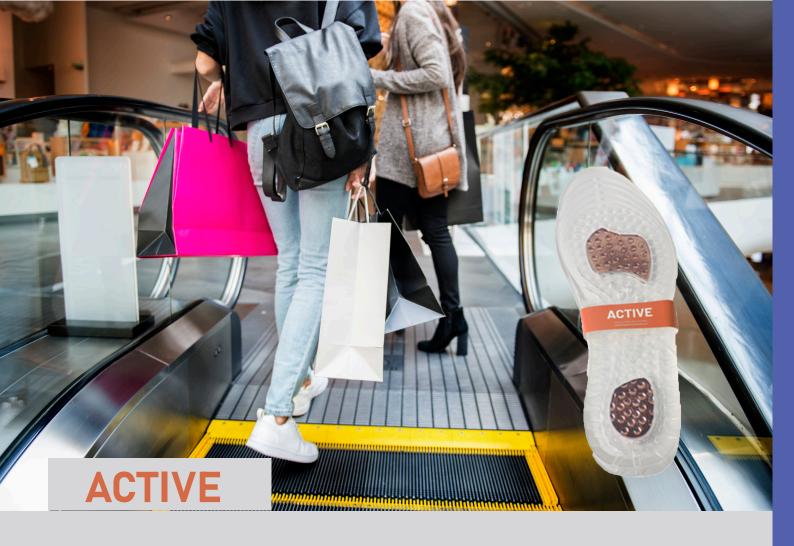

Cut to fit size

Designed for the sportsman, gym-goer, or simply anyone who engages in strenuous activities.

### **FEMALE**

- 9.5cm x 27cm x 1.5cm
- Supports shoe/feet sizes from EU (Women) Size 36 to Size 40

### MALE

- 10.5cm x 30cm x 1.5cm
- Supports shoe/feet sizes from EU (Men) Size 41 to Size 45

100% Natural

Drugs

Chemicals

Needles

**Designed for** Sportsman & Gym-goers

Recover & Develop Cut to fit size **Sore Muscles** 