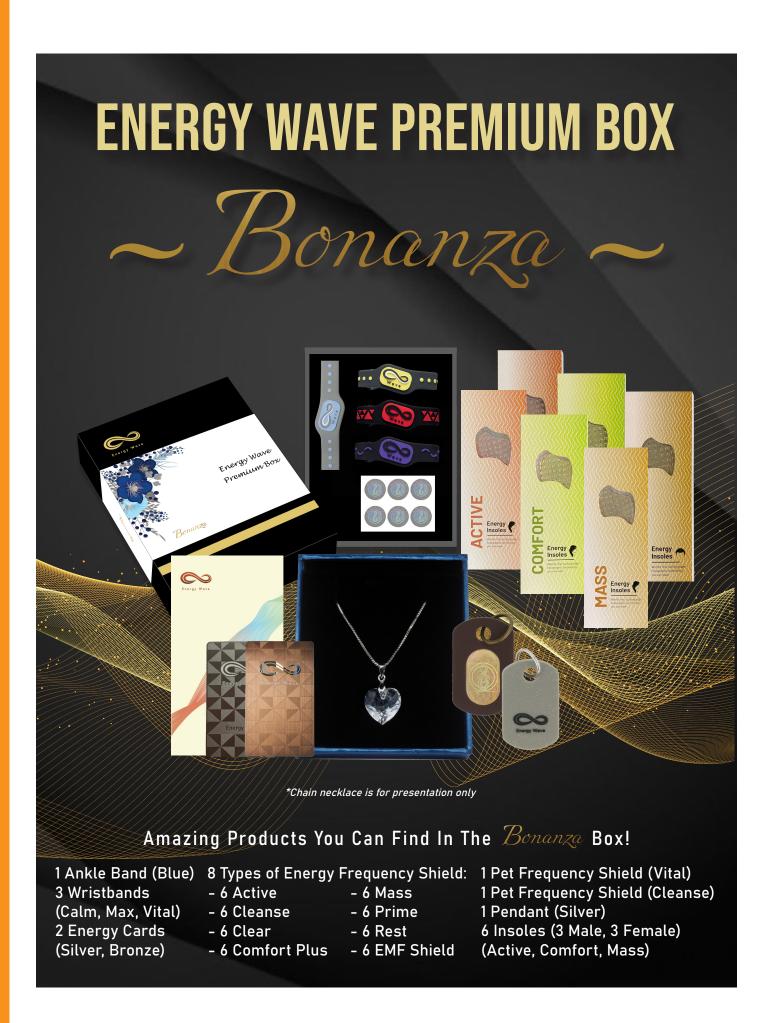

## **ENERGY WAVE** DAILY ESSENTIAL BOX

Amazing Products You Can Find In The Daily Essential Box! 3 Wristbands (Calm, Max, Vital)

8 Types of Energy Frequency Shield: 2 Pet Frequency Shields (Vital) 19 Wristbands 2 Pet Frequency Shields (Cleanse) (5 Calm, 5 Max, 9 Vital) - 42 Active - 42 Mass

(3 Silver, 3 Bronze)

2 Ankle Bands (Blue) - 42 Cleanse - 42 Prime 2 Pendants (Silver, Champagne)

6 Energy Cards - 42 Clear - 42 Rest 6 Insoles (3 Male, 3 Female)

- 42 Comfort Plus - 18 EMF Shield (Active, Comfort, Mass)