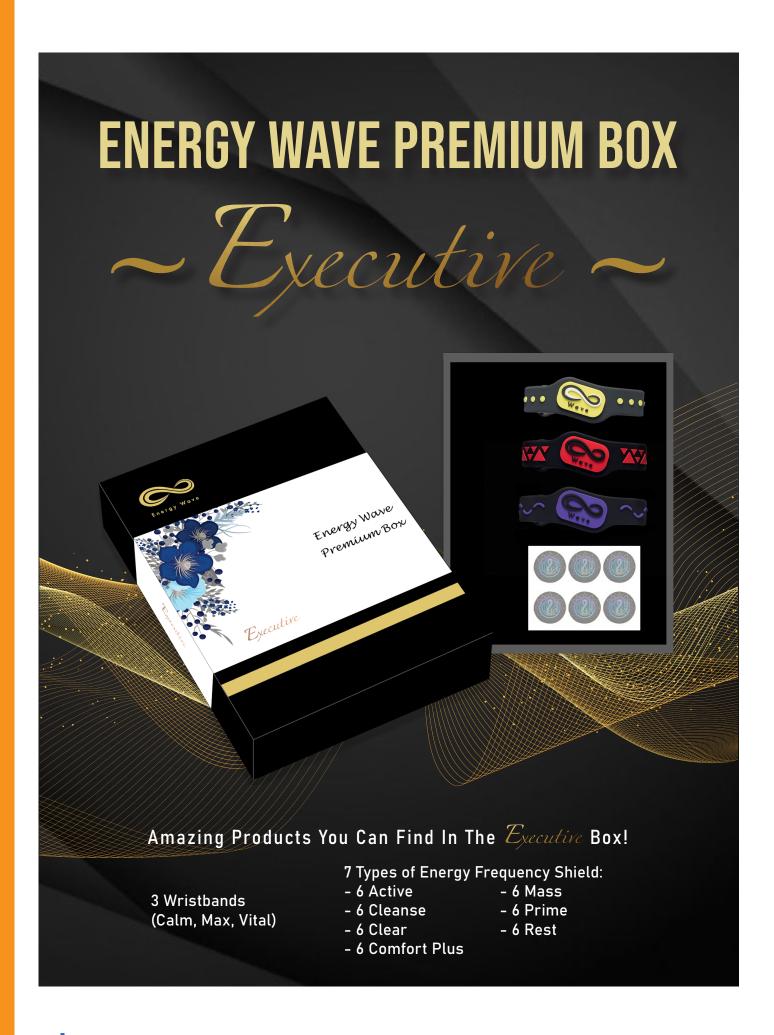

## **ENERGY WAVE** DAILY ESSENTIAL BOX

Amazing Products You Can Find In The Daily Essential Box! 3 Wristbands (Calm, Max, Vital)

8 Types of Energy Frequency Shield: 2 Pet Frequency Shields (Vital) 19 Wristbands 2 Pet Frequency Shields (Cleanse) (5 Calm, 5 Max, 9 Vital) - 42 Active - 42 Mass