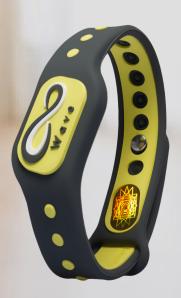

### **Product Information:**

- Small Medium: 238 x 15mm / Medium Large: 255 x 25mm
- Material: Dual-Color, Silicon Band, Chemical Free
- Color: Black Red

Vital bands are packed with signals from all-natural ingredients, such as vitamin B and ginseng that encourage the body to provide a sustained energy increase.

Designed for everyday man, woman and child

Increase energy level

### **Product Information:**

- Small Medium: 238 x 15mm / Medium Large: 255 x 25mm
- Material: Dual-Color, Silicon Band, Chemical Free
- Colors: (Dark Gray Yellow / Black ) / (Light Gray White / Pink)