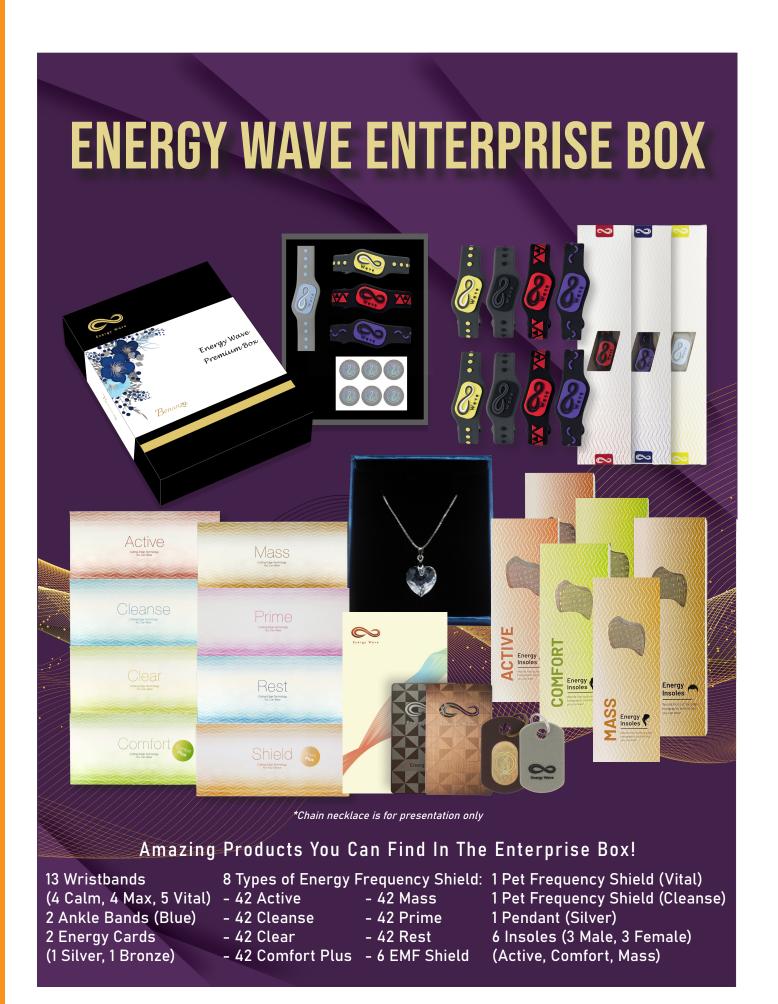

## **ENERGY WAVE** DAILY ESSENTIAL BOX

Amazing Products You Can Find In The Daily Essential Box! 3 Wristbands (Calm, Max, Vital)

8 Types of Energy Frequency Shield: 2 Pet Frequency Shields (Vital) 19 Wristbands 2 Pet Frequency Shields (Cleanse) (5 Calm, 5 Max, 9 Vital) - 42 Active - 42 Mass

(3 Silver, 3 Bronze)

2 Ankle Bands (Blue) - 42 Cleanse - 42 Prime 2 Pendants (Silver, Champagne)

6 Energy Cards - 42 Clear - 42 Rest 6 Insoles (3 Male, 3 Female)

- 42 Comfort Plus - 18 EMF Shield (Active, Comfort, Mass)