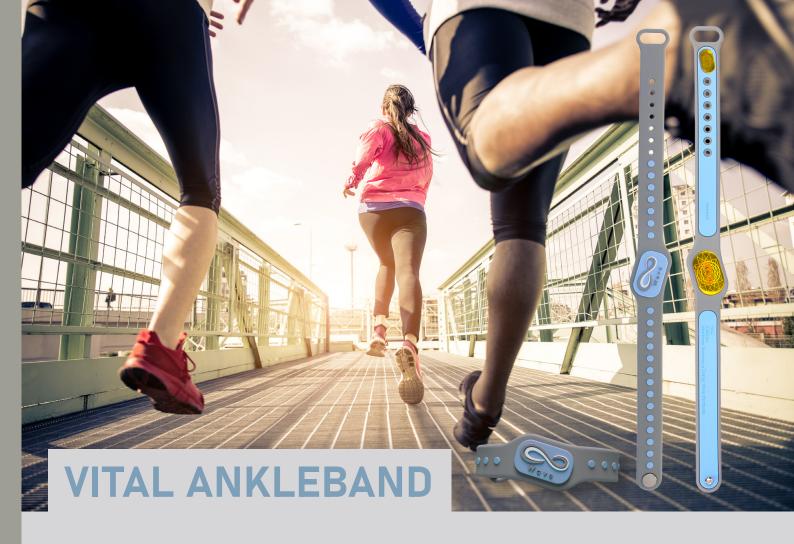

### STAY ENERGIZED 24/7 WITH VITAL

Vital band increases strength, energy and vitality. It helps to improve stamina and endurance as well as promotes peak performance

Available for Ankle

### **Product Information:**

- Ankle: 300 x 25mm

- Material: Dual-Color, Silicon Band, Chemical Free

- Colors: (Light Gray - Baby Blue)