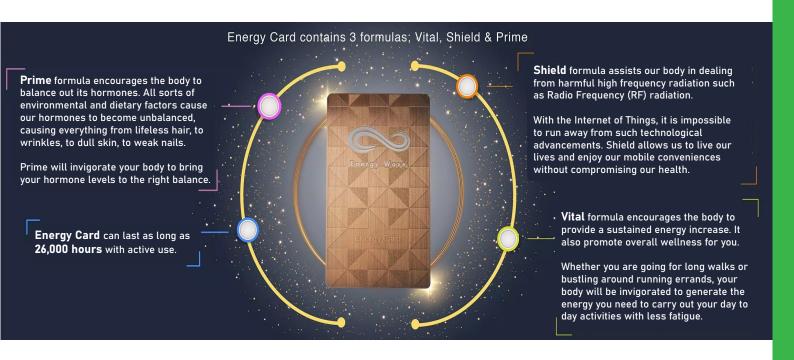

### **Product Information:**

Size: 20 x 20mm

The most advanced Energy Card in the market that utilizes the latest in scalar quantum technology to positively influence your overall health and well-being

Energy Card is a combination of 3 formulas: Vital, EMF Shield and Prime.

Receive the benefits of 3 formulae in just this single product.

Energy card can structure and balance your drinking water and food on a quantum level. Simply pass the Energy Card over your food and beverages. You will notice that your food and drinks have been energized, and their taste profile improved.