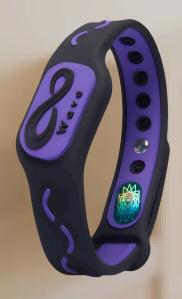

### **KEEP CALM AND SLEEP WELL TONIGHT**

Calm wristbands are packed with signals from all-natural substances such as melatonin, kava, and chamomile that encourage the body to calm down, destress and rest better.

Designed for people who experiencing insomnia

Improve sleep quality

Wake up refreshed

### **Product Information:**

- Small Medium: 238 x 15mm / Medium Large: 255 x 25mm
- Material: Dual-Color, Silicon Band, Chemical Free
- Color: Black Purple