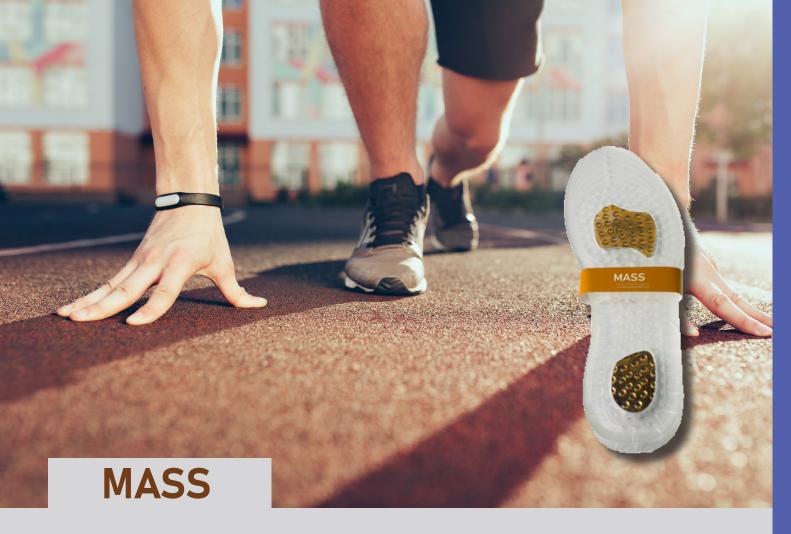

Cut to fit size

Designed for the sportsman, gym-goer, or simply anyone who engages in strenuous activities.

### **PRODUCT DIMENSIONS:**

### **FEMALE**

- 9.5cm x 27cm x 1.5cm
- Supports shoe/feet sizes from EU (Women) Size 36 to Size 40

### MALE

- 10.5cm x 30cm x 1.5cm
- Supports shoe/feet sizes from EU (Men) Size 41 to Size 45

100% Natural

Drugs

Chemicals

Needles

**Designed for** Sportsman & Gym-goers

Recover & Develop Cut to fit size **Sore Muscles** 