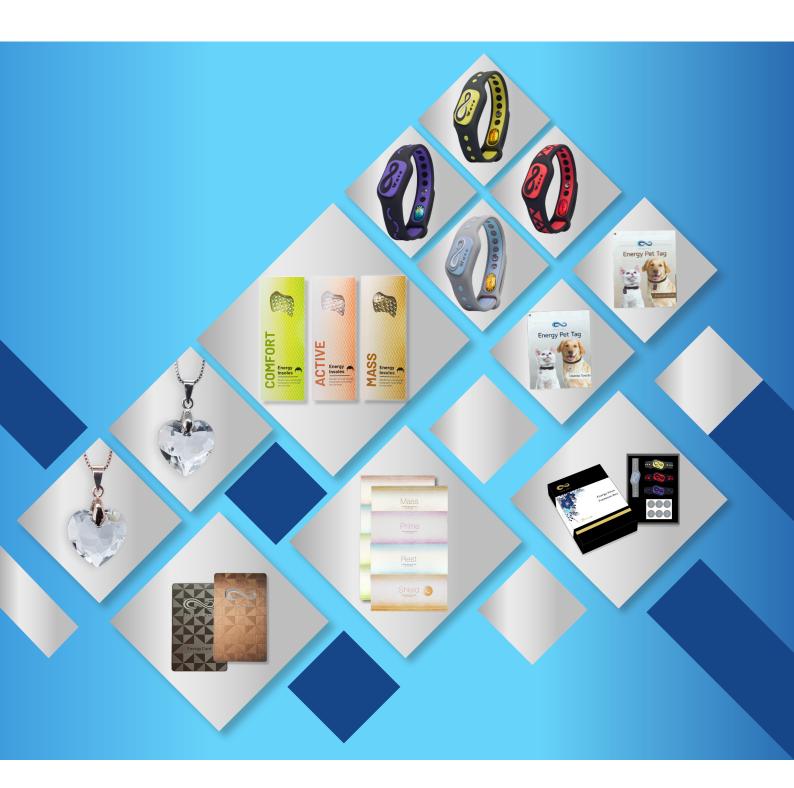

## CONTENTS

| Energy Wave Technology Our Techology                                                                                                                                                       | 04                |
|--------------------------------------------------------------------------------------------------------------------------------------------------------------------------------------------|-------------------|
| Energy Insoles Active Energy Insole (Female) Comfort Energy Insole (Female) Mass Energy Insole (Female) Active Energy Insole (Male) Comfort Energy Insole (Male) Mass Energy Insole (Male) | 06                |
| Pet Frequency Shields PetCleanse Shield PetVital Shield                                                                                                                                    | 10                |
| Energy Crystal Pendants Vigoroso Energy Crystal Pendant (Champagne) Vigoroso Energy Crystal Pendant (Silver)                                                                               | 14                |
| Wrist/Ankle Bands Calm (Black - Purple)                                                                                                                                                    | <b>16</b> (Wrist) |

| Energy Frequency Shields                                                                                                                                    | 22 |
|-------------------------------------------------------------------------------------------------------------------------------------------------------------|----|
| Active                                                                                                                                                      | 77 |
| Cleanse                                                                                                                                                     |    |
| Clear                                                                                                                                                       |    |
| Comfort Plus                                                                                                                                                |    |
| Mass                                                                                                                                                        |    |
| Prime                                                                                                                                                       |    |
| Rest                                                                                                                                                        |    |
| EMF Shield                                                                                                                                                  |    |
|                                                                                                                                                             |    |
| Energy Cards                                                                                                                                                | 32 |
|                                                                                                                                                             |    |
| Energy Card - Bronze                                                                                                                                        |    |
| Energy Card - Bronze Energy Card - Silver                                                                                                                   |    |
| Energy Card - Silver                                                                                                                                        |    |
|                                                                                                                                                             | 34 |
| Energy Card - Silver                                                                                                                                        | 34 |
| Energy Card - Silver  Energy Wave Premium Boxes                                                                                                             | 34 |
| Energy Card - Silver  Energy Wave Premium Boxes  Energy Premium Box - Bonanza                                                                               | 34 |
| Energy Wave Premium Boxes  Energy Premium Box - Bonanza Energy Premium Box - Entrepreneur                                                                   | 34 |
| Energy Wave Premium Boxes  Energy Premium Box - Bonanza  Energy Premium Box - Entrepreneur  Energy Premium Box - Executive                                  | 34 |
| Energy Wave Premium Boxes  Energy Premium Box - Bonanza  Energy Premium Box - Entrepreneur  Energy Premium Box - Executive  Energy Wave Daily Essential Box | 34 |