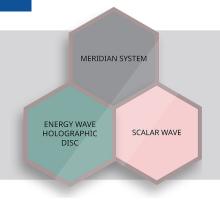

### **OVERVIEW**

Energy Wave technology is a combination of the meridian system, a concept in traditional Chinese medicine (TCM), and scalar technology, longitudinal waves that are responsible for DNA and cell-to-cell communication.

### THE MERIDIAN SYSTEM

Technique which taps on our understanding of the human meridian system, is still widely practiced today. The ancient Chinese believed that energy, or Qi, flows through meridian points that can be mapped out all over the body, each serving a different purpose.

### SCALAR WAVE TECHNOLOGY

Scalar waves are longitudinal three-dimensional waves, that carry a form of energy that Nikola Tesla called "radiant energy". This energy has the ability to penetrate every substance including Faraday Cages. It also has the ability to extract data such as the frequencies of substances that can then be modulated and imprinted onto frequency shield.