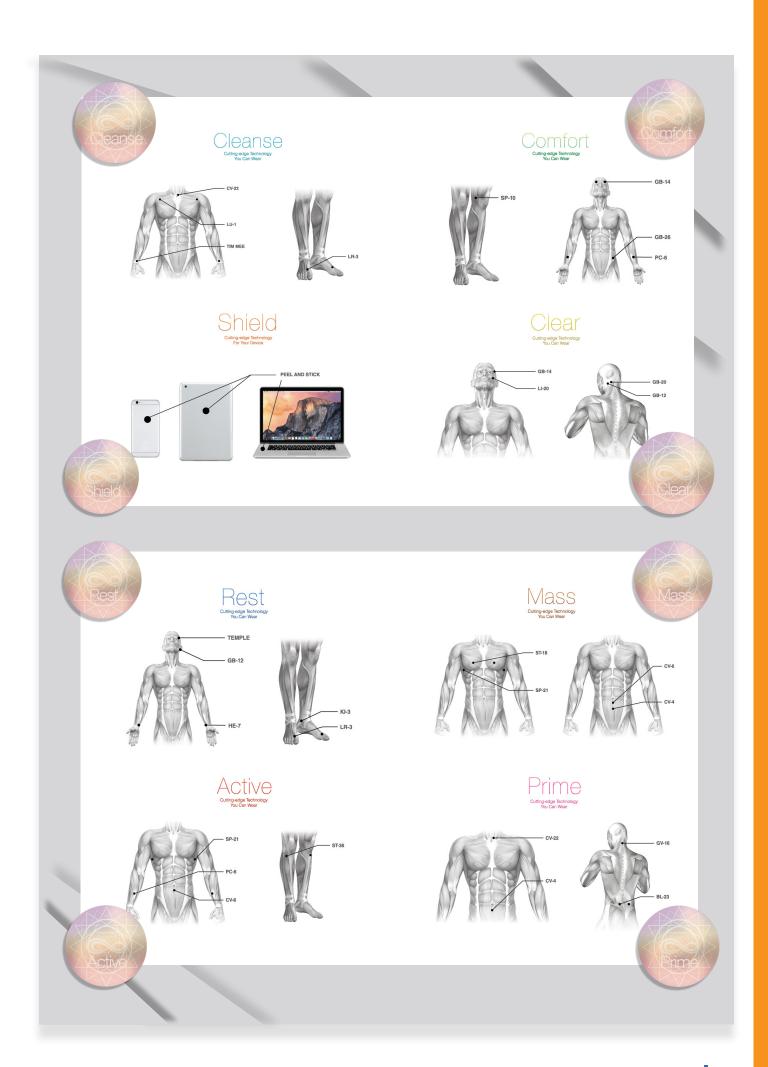

## **Energy Frequency Shield**

Energy Frequency Shield helps you to attain what you need to keep your life filled with ENERGY and SPIRIT.

### You can enjoy the results in 6 simple steps!

- 1. Peel and stick on DRY skin
- 2. Energy Frequency Shield can be worn as a wrist or ankle band
- 3. Shields can be worn until adhesive wears off
- 4. Combine with various Energy Frequency Shield for customized effect
- 5. Can be worn by people of all ages
- 6. Stay adequately hydrated throughout the day

### **STAY ACTIVE ALL DAY!**

Packed with signals from all-natural ingredients, such as vitamin B and ginseng that encourage the body to provide a sustained energy increase.

Increase energy level

### **CLEANSE & DETOX THE NATURAL WAY**

Packed with signals from all-natural substances, such as turmeric, that encourage the body purge unwanted substances.

Detox and improve their overall wellness

**Product Information:** 

### A SAFE WAY TO CLEAR NASAL CONGESTION

Packed with signals from all-natural substances, such as turmeric and other anti-inflammatory substances that encourage the body to reduce inflammation around the sinus passage ways, and drains out the fluids causing pain and discomfort.

### **REMAIN PAIN-FREE WITHOUT USING** HARMFUL CHEMICALS

Packed with signals from a proprietary blend of all-natural ingredients, that enhances the body's ability to deal with chronic or severe inflammation.

### **GIVE YOUR POST-WORKOUT RECOVERY A MASSIVE BOOST**

Packed with signals from all-natural ingredients that help the body perform and recover from vigorous physical activities.

Designed for people who exercise regularly

### STAY IN YOUR PRIME AT ANY AGE

Packed with signals from all-natural substances that encourage the body to balance out its hormones

Designed for everyone

Balance internal system to reduce physical signs of aging

### **QUALITY REST IS THE FIRST STEP TO** A PRODUCTIVE DAY

Packed with signals from all-natural substances such as melatonin, kava, and chamomile that encourage the body to calm down, de-stress and rest better.

### **Product Information:**

Size: 20 x 20mm

EMF Shield is a frequency shield that is charged with signals from all-natural ingredients that strengthen the body against radiation and filter the signal for reduced biological disruption.