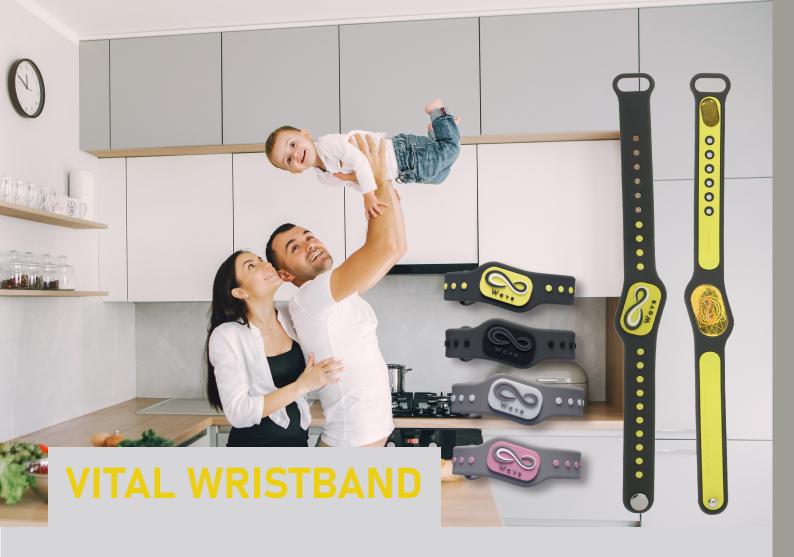

### **Product Information:**

- Small Medium: 238 x 15mm / Medium Large: 255 x 25mm
- Material: Dual-Color, Silicon Band, Chemical Free
- Color: Black Red

Vital bands are packed with signals from all-natural ingredients, such as vitamin B and ginseng that encourage the body to provide a sustained energy increase.

Designed for everyday man, woman and child

Increase energy level

### **Product Information:**

- Small Medium: 238 x 15mm / Medium Large: 255 x 25mm
- Material: Dual-Color, Silicon Band, Chemical Free
- Colors: (Dark Gray Yellow / Black ) / (Light Gray White / Pink)