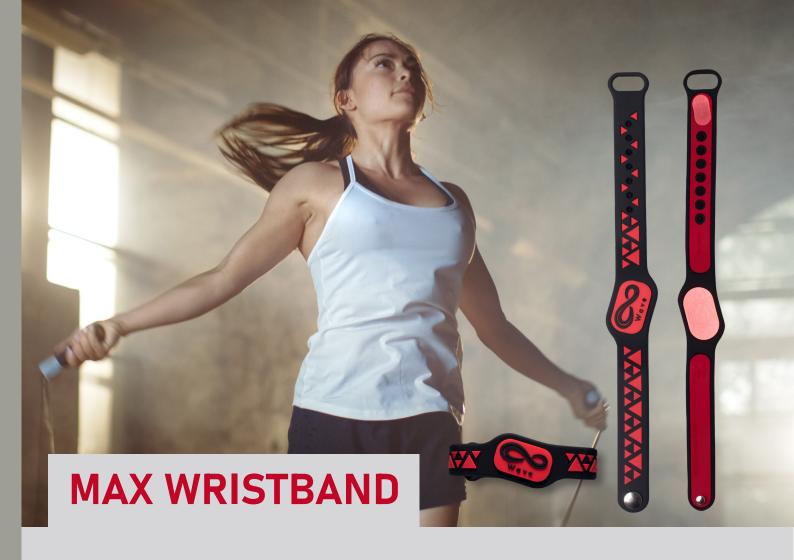

### **MAXIMIZE YOUR WORKOUT EFFORTS**

Max frequency shields are packed with signals from all-natural ingredients that help the body perform and recover from vigorous physical activities.

Designed for Sportsman & Gym-goers

Helps boost muscle growth and repair

### **Product Information:**

- Small Medium: 238 x 15mm / Medium Large: 255 x 25mm
- Material: Dual-Color, Silicon Band, Chemical Free
- Color: Black Red

Vital bands are packed with signals from all-natural ingredients, such as vitamin B and ginseng that encourage the body to provide a sustained energy increase.